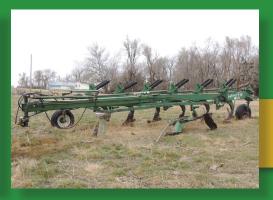

Deck, Low Hours, Original & Sharp JD 30 PT Combine w/ Engine, Shedded JD 101 Semi Mtd Picker, 1 Row, Complete

JD 12' SD Drill w/ GSA

JD 4x16 Rollover Plow

JD 3x14 Rollover Plow

JD 8 Blade PT Disk Plow

JD 2x14 Plow, 3 pt

(3) JD PT Plows, 3 & 4 Bottom

Dozer Blade off JD M

(2) JD 3 pt Spring Tooth

JD 1 Bot Sulky Plow

(2) JD 21' Straight Disks

(3) JD # 5 Mowers

JD Running Gear

Tumble Bug Scraper JD Drive Over Hoist