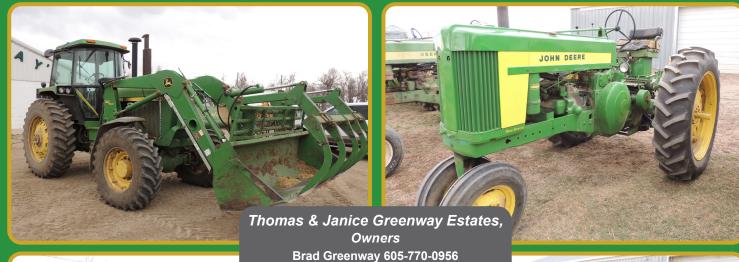

#### JD TRACTOR - COLLECTOR TRACTORS - COLLECTOR IMPLEMENTS & PARTS

1990 JD 4255, MFD, CAH, PS, 3 pt, 3 Hyd, Excellent Rubber & Appearance, 16,000 Hrs, Eng OH @ 10,000 Hrs w/ JD 740 Loader, Bucket & Grapple MDS Pallet Fork Attachment MDS QT Bale Spear 1967 JD 4020 D, PS, HD WF, 3 pt Fenders, Runs & Drives, Needs Some Work

Winco 25 KW PTO Generator on 2 Wheel Cart

NH 258 Side Rake w/ Dolley NH 55 Side Rake

FH PT Wheel Rake

Demco 4 Seat Bean Bar Set of Saddle Tanks

**OWNER: Thomas & Janice Greenway Estates Brad Greenway 605-770-0956 Doug Greenway 605-770-0761** 