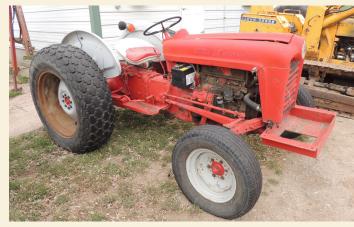

53 JD 50 Gas. WF

47 JD D, Gas on Rubber 49 JD R Diesel w/ Pony Starter, Original

51 JD R Diesel, Pony Starter, Fender Extensions 1948 JD B, Gas, WF, Complete Eng OH,

Restoration, Nearly Complete 1935 JD B, NF, Complete – Not Running (6) JD Parts Tractors, (2) R's, (2) A's, (2) B's 1964 Ford 641 Gas, WF, 3 pt, Running Order 1953 Ford NAA, Gas, WF, 3 pt, Running Order IHC 1450 Cub Cadet Riding Mower, Hydro, 44"