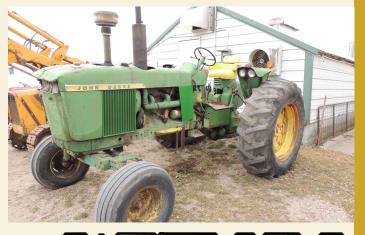

#### JD TRACTOR - COLLECTOR TRACTORS - COLLECTOR IMPLEMENTS & PARTS

1990 JD 4255, MFD, CAH, PS, 3 pt, 3 Hyd, Excellent Rubber & Appearance, 16,000 Hrs, Eng OH @ 10,000 Hrs w/ JD 740 Loader, Bucket & Grapple MDS Pallet Fork Attachment MDS QT Bale Spear 1967 JD 4020 D, PS, HD WF, 3 pt Fenders, Runs & Drives, Needs Some Work