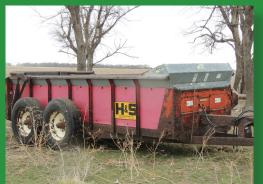

Schwartz 180 Feeder Wagon, PT

NH 890 Silage Cutter w/ 2 RN CH, Sharp NH 890 Silage Cutter w/ 3 RN CH, 2RW CH &

Hav PU Richardton 12' Silage Dump Box w/ 4 Wheel Gear HD 20' Stalk Chopper, 3 pt

H&S 300 Bu PTO Manure Spreader