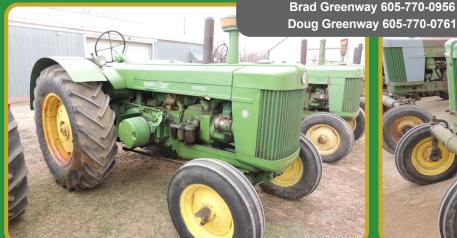

#### JD TRACTOR - COLLECTOR TRACTORS - COLLECTOR IMPLEMENTS & PARTS

1990 JD 4255, MFD, CAH, PS, 3 pt, 3 Hyd, Excellent Rubber & Appearance, 16,000 Hrs, Eng OH @ 10,000 Hrs w/ JD 740 Loader, Bucket & Grapple MDS Pallet Fork Attachment MDS QT Bale Spear 1967 JD 4020 D, PS, HD WF, 3 pt Fenders, Runs & Drives, Needs Some Work

Looks Good 1959 JD 730 D Pony Starter, WF, 3 pt 1958 JD 730 Gas, NF, 3 pt, Fenders 1957 JD 720 Gas, WF

1958 JD 630 Gas, WF, 3 pt, Fenders, Original 1958 JD 620 Gas, NF, 3 pt, older restoration, Nice 53 & 54 JD 70 Gas. WF