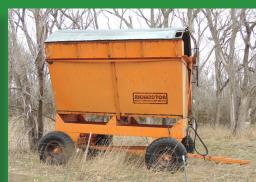

Schwartz 180 Feeder Wagon, PT

NH 890 Silage Cutter w/ 2 RN CH, Sharp NH 890 Silage Cutter w/ 3 RN CH, 2RW CH &

Hav PU Richardton 12' Silage Dump Box w/ 4 Wheel Gear HD 20' Stalk Chopper, 3 pt

H&S 300 Bu PTO Manure Spreader