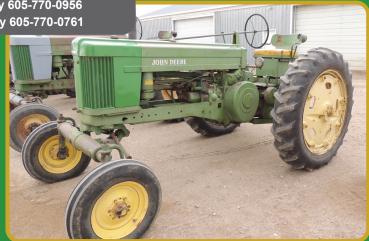

#### JD TRACTOR - COLLECTOR TRACTORS - COLLECTOR IMPLEMENTS & PARTS

1990 JD 4255, MFD, CAH, PS, 3 pt, 3 Hyd, Excellent Rubber & Appearance, 16,000 Hrs, Eng OH @ 10,000 Hrs w/ JD 740 Loader, Bucket & Grapple MDS Pallet Fork Attachment MDS QT Bale Spear 1967 JD 4020 D, PS, HD WF, 3 pt Fenders, Runs & Drives, Needs Some Work

Looks Good 1959 JD 730 D Pony Starter, WF, 3 pt 1958 JD 730 Gas, NF, 3 pt, Fenders 1957 JD 720 Gas, WF

1958 JD 630 Gas, WF, 3 pt, Fenders, Original 1958 JD 620 Gas, NF, 3 pt, older restoration, Nice 53 & 54 JD 70 Gas. WF